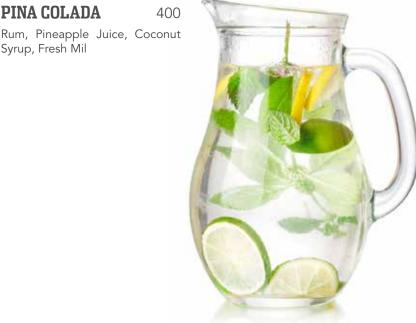

SILVER BULLET 80

Whiskey, Gin

**LEMON MINT** 80 **TEQUILA** 

Tequila, Lemon Mint

**TEQUILA SHOT** 110





## **GLASS**

**VODKA ID BLUE 40** 110

**RUM CUBANA** 110

**GIN BUTLERS** 110



TO SHARE OR NOT TO SHARE THATS WHERE YOU DRAW THE LINE **BTWEEN A PITCHER OR A SHOT** 

## 1 LITER

Mint Leaves

PINA COLADA

Syrup, Fresh Mil

## LONG ISLAND 550 LONG ISLAND 550 **ELECTRIC** ICED TEA

Vodka, Gin, Rum, Tequila, Blue Vodka, Gin, Rum, Tequila, Triple Curacao, Redbull Sec, Cola

## **RUM AND COKE** 400 **SANGRIA** 450 Rum, Coke Traditional blend of Rum, Triple

sec, Red wine, Fresh Seasonal Fruits

SCREWDRIVER 400 **CLASSIC MOJITO** 400 Vodka, Orange juice Rum, Soda Water, Lemon Slices,

**GIN TONIC** 400 **BLUE KAMIKAZE** 400

Gin, Tonic Vodka, Blue Curacao, Lemon Juice, Sugar Syrup







**CLASSIC** 

140

Tequila, Triple Sec, Lemon Juice, Sugar Syrup

## STRAWBERRY 140

Tequila, Triple Sec, Strawberry Puree, Lemon Juice, Sugar Syrup

## KIWI APPLE 140

Tequila, Green Apple Juice, Kiwi Syrup, Lemon Juice

## MANGO PEACH 140

Tequila, Triple Sec, Mango Peach



WHAT'S A BOTTLE OF WINE BETWEEN FRIENDS? EMPTY

| RED WI | NE |
|--------|----|
|--------|----|

OMAR KHAYYAM

**BELLE VIE** 

BEAUSOLEIL

CABERNET SAUVIGNON

CHATEAUX DE GRANVILLE

BY GLASS BY BOTTLE

105 400

- 600

600

550

- 550





| WHITE WINE               | BY GLASS | BY BOTTLE |
|--------------------------|----------|-----------|
| OMAR KHAYYAM             | 105      | 400       |
| CHATEAUX DE<br>GRANVILLE | -        | 550       |
| BELLE VIE                | -        | 600       |
| BEAUSOLEIL WHIT