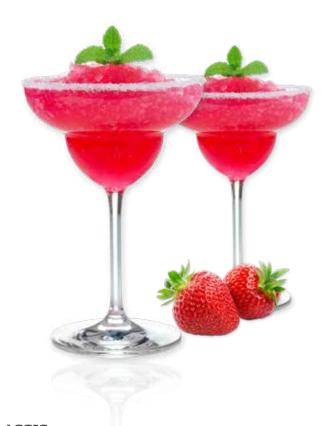

## STRAWBERRY 140

Tequila, Triple Sec, Strawberry Puree, Lemon Juice, Sugar Syrup